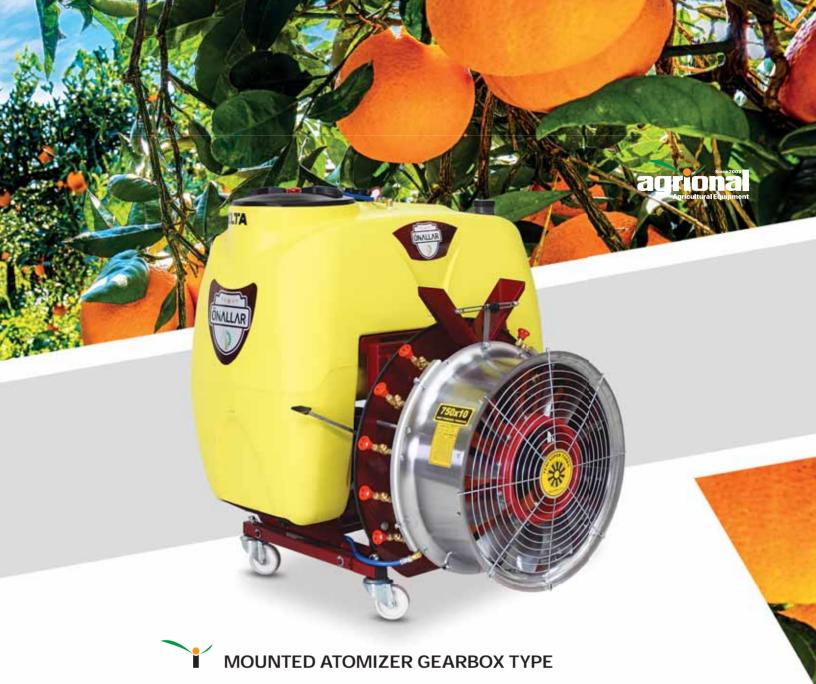

- Fast filling
  Control that provides homogeneous and precise spraying norm
  Spraying pump with 4 membranes having the best performance
  Filter system with check valve that can be cleaned easily
- Modular chassis that is produced from high quality material with robotic welding
- Atomizer nozzle with adjustable spray angle and drop stopping feature
- Fan protection wire designed to prevent possible accidents
- Clean water tank independent from main tank
- Tank washing system that allows the tank to be washed after spraying
- Transmission that eliminates power loss and provides gradual transfer from pump to fan
- Caps that provide direction during operation

| Model                     |       | DELTA F4            | DELTA F6     | DELTA F8     | DELTA F10    |
|---------------------------|-------|---------------------|--------------|--------------|--------------|
| Material Of Tank          |       | Polyethylene        | Polyethylene | Polyethylene | Polyethylene |
| Capacity of Tank          | It    | 400                 | 600          | 800          | 1000         |
| Pump Model                |       | C 96                | C 96         | C 96         | C 96         |
| Pump Flow                 | L/Min | 96                  | 96           | 96           | 96           |
| Pump Pressure             | Bar   | 50                  | 50           | 50           | 50           |
| Control Panel             |       | OSR 50-3            | OSR 50-3     | OSR 50-3     | OSR 50-3     |
| Nozzle Type               |       | Brass Stopper Turbo |              |              |              |
| Number of Nozzle          | pcs   | 10                  | 10           | 10           | 10           |
| Fan Diameter              | cm    | 75                  | 75           | 75           | 75           |
| Working Width             | cm    | 12,16               | 12,16        | 12,16        | 12,16        |
| Required Tractor<br>Power | BG    | 50                  | 50           | 50           | 50           |
| Operating Speed           | r/min | 540                 | 540          | 540          | 540          |
| Air Flow Rate             | m3/h  | 54000               | 54000        | 54000        | 54000        |
| Weight                    | kg    | 293                 | 293          | 321          | 332          |
| Width                     | cm    | 142                 | 142          | 160          | 160          |
| Length                    | cm    | 162                 | 162          | 165          | 165          |
| Height                    | cm    | 166                 | 166          | 173          | 195          |