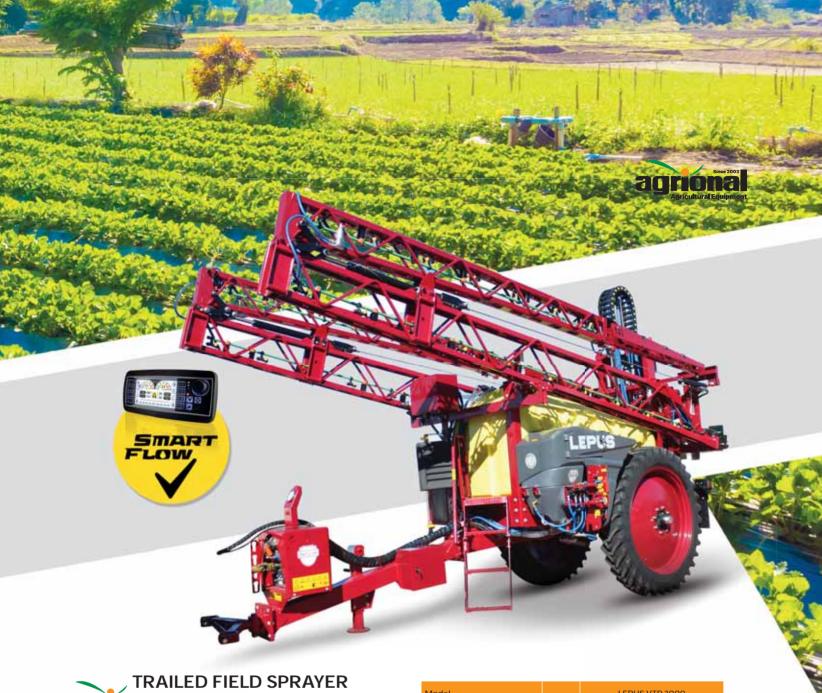

- Spraying pump with 4 membranes having the best
- Modular chassis that is produced from high quality material with robotic welding.
- Hose holder that ensures hoses to be organized between control and arm.
- Float system that measures amount of water remaining in the tank precisely.
- Modular chassis that is produced from high quality material with robotic welding.
- Durable wheels that can operate in all kinds of field conditions
- Control that provides homogeneous and precise spraying norm
- Drawbar that has height adjustment and can be attached to the tractor easily.
  Stop lamps that ensure safety of the machine in traffic.
- Reflector system that allows the machine to be noticed in traffic.
- Clean water tank independent from main tank.
- Draining system that quickly drains the water remaining in the tank after spraying.
- Folding system that prevents arm end from being damaged during operation.

| Model                    |        | LEPUS VTP 3000             |
|--------------------------|--------|----------------------------|
| Material Of Tank         |        | Polyethylene               |
| Capacity of Tank         | It     | 3000                       |
| Tank Washing capacity    |        | 300                        |
| Pump Model               |        | C145 / Annovi Reverberi    |
| Pump Flow                | Lt/min | 145                        |
| Pump Pressure            | bar    | 50                         |
| Control Panel            |        | Onallat T 2,0 / Arag Bravo |
| Working Width            | m      | 24                         |
| Nozzle Type              |        | 3 fan with the beam        |
| Number of Nozzle         | pcs    | 49                         |
| Distance Between Nozzles | cm     | 50                         |
| Boom Height Adjustment   |        | Electronic                 |
| Boom Folding Adjustment  |        | Electronic                 |
| Required Tractor Power   | HP     | 90                         |
| Operating Speed          | r/min  | 540                        |
| Weight                   | kg     | 2700                       |
| Suspension               | boom   | spring                     |
| Boom height              | cm     | 50 / 190                   |
| Track width              | cm     | 140 / 190                  |
| Tire width               |        | 270 / 95 R44               |
| Wings Spraying heights   | cm     | 50 / 190                   |
| Width                    | cm     | 230                        |
| Length                   | cm     | 620                        |
| Height                   | cm     | 365                        |