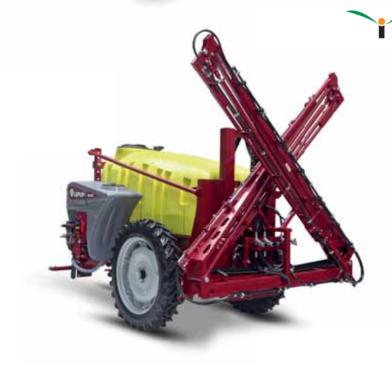

## MOUNTED FIELD SPRAYER AUTOMATIC BOOM

LEPUS 3000

3000 LT

| Model                     |       | LEPUS D 3000 LT |
|---------------------------|-------|-----------------|
| Material of Tank          |       | Polyethylene    |
| Capacity of Tank          | Lt    | 3000            |
| Pump Model                |       | C 96            |
| Pump Flow                 | l/min | 96              |
| Pump Pressure             | Bar   | 50              |
| Control Panel             |       | OSR50-5         |
| Work Width                | m     | 15              |
| Number of Nozzles         |       | 30              |
| Distance Between Nozzles  | cm    | 50              |
| Boom Height Adjustment    |       | Hydraulic       |
| Boom's Folding Adjustment |       | Hydraulic       |
| Required Tractor Power    | HP    | 90              |
| Operating Speed           | r/min | 540             |
| Weight                    | kg    | 1800            |
| Length                    | cm    | 250             |
| Width                     | cm    | 530             |
| Height                    | cm    | 295             |