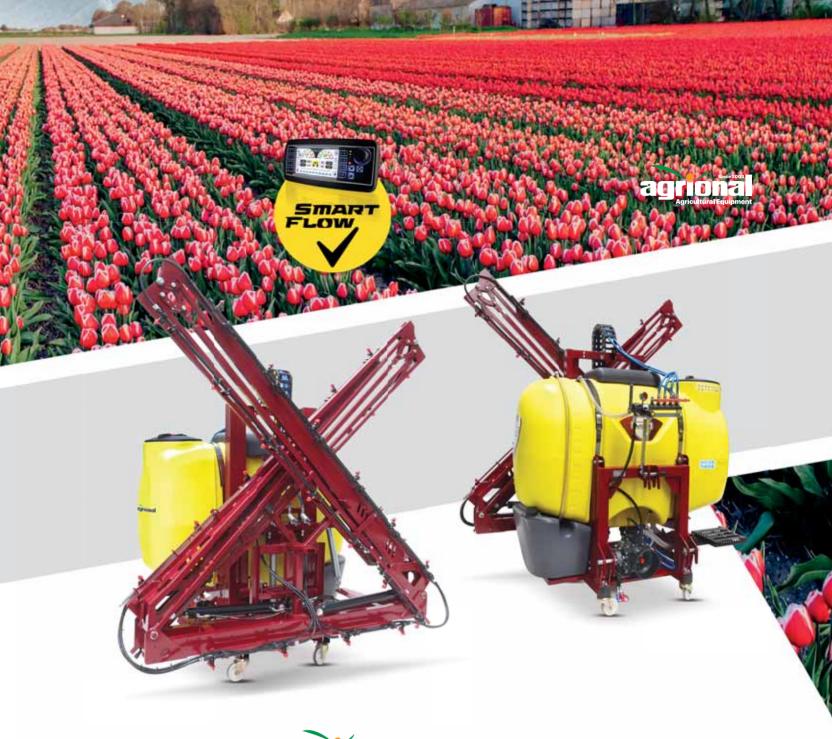

## MOUNTED FIELD SPRAYER AUTOMATIC BOOM

- Clean water tank independent from main tank.
- Hose holder that ensures hoses to be organized between control and arm. • Control that provides homogeneous and precise
- spraying norm.
- Float system that measures amount of water remaining in the tank precisely.

  Filter system that can be cleaned easily and
- enables fast filling.
- Draining system that quickly drains the water remaining in the tank after spraying.
- Spraying pump with 4 membranes having the best performance.
- Tank washing system that allows the tank to be washed after spraying.

   Fiber system that enables arm to be controlled from hydraulic control easily.

   Durable and cleanable nozzle.

   Poflector system that allows the machine to be

- Reflector system that allows the machine to be noticed in traffic.

Pressure filter that increases spraying efficiency by filtering pressurized water.

| Model                     |       | ALFA D 8             | ALFA D 10    | ALFA D 13    |
|---------------------------|-------|----------------------|--------------|--------------|
| Material of Tank          |       | Polyethylene         | Polyethylene | Polyethylene |
| Capacity of Tank          | Lt    | 800                  | 1000         | 800          |
| Pump Model                |       | C 96                 | C 96         | C 96         |
| Pump Flow                 | l/min | 96                   | 96           | 96           |
| Pump Pressure             | Bar   | 50                   | 50           | 50           |
| Control Panel             |       | OSR 40-5             | OSR 40-5     | OSR 40-5     |
| Work Width                | m     | 15                   | 15           | 15           |
| Nozzle Type               |       | Conical brass nozzle |              |              |
| Number of Nozzles         |       | 30                   | 30           | 30           |
| Distance Between Nozzles  | cm    | 50                   | 50           | 50           |
| Boom Height Adjustment    |       | Hydraulic            | Hydraulic    | Hydraulic    |
| Boom's Folding Adjustment |       | Hydraulic            | Hydraulic    | Hydraulic    |
| Required Tractor Power    | HP    | 70-80                | 70-80        | 70-80        |
| Operating Speed           | r/min | 540                  | 540          | 540          |
| Weight                    | kg    | 620                  | 650          | 665          |
| Length                    | cm    | 250                  | 250          | 250          |
| Width                     | cm    | 185                  | 185          | 185          |
| Height                    | cm    | 280                  | 280          | 280          |