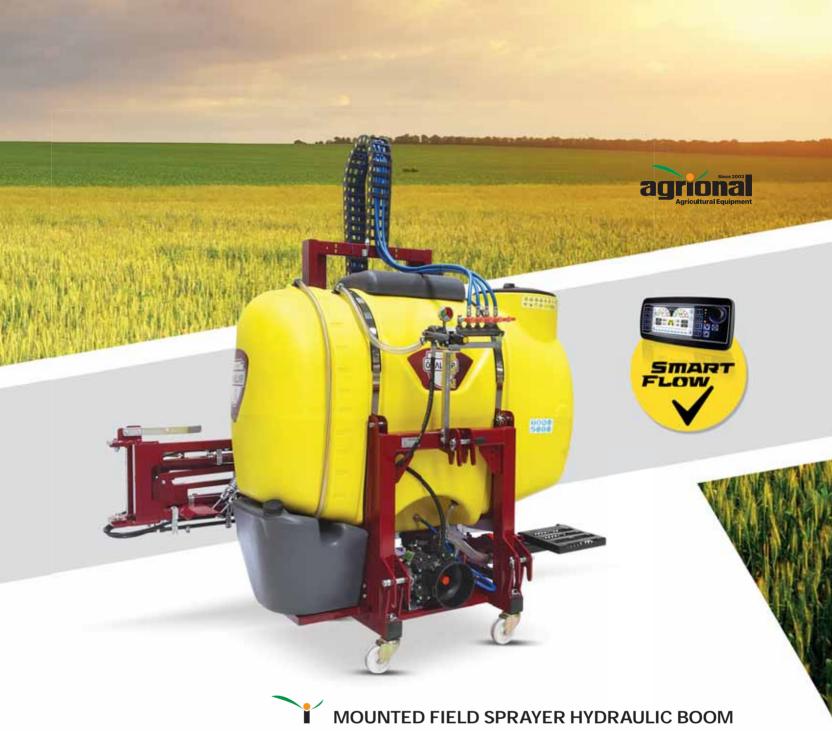

- Pressure filter that increases spraying efficiency by filtering pressurized water reflector system that allows the machine to be noticed in traffic .
- The lock system with pressure spring support the booms opening and closing stably.
- $\bullet$  The spring system minimizing oscillation in rough terrain.
- Long lasting and cleanable nozzle,
- Clean water tank independent from main tank.
- The hose carrier to ensure the hoses tidy between the control panel and the boom there is control panel that provides homogeneous and precise spraying. Float system that measures amount of water remaining in the tank precisely.
- Easy cleanable and quick filling filter system draining system that quickly drains the water remaining in the tank after spraying spraying pump with 4 membranes having the best performance.
- The tank cleaning system that allows the tank to be washed after spraying.