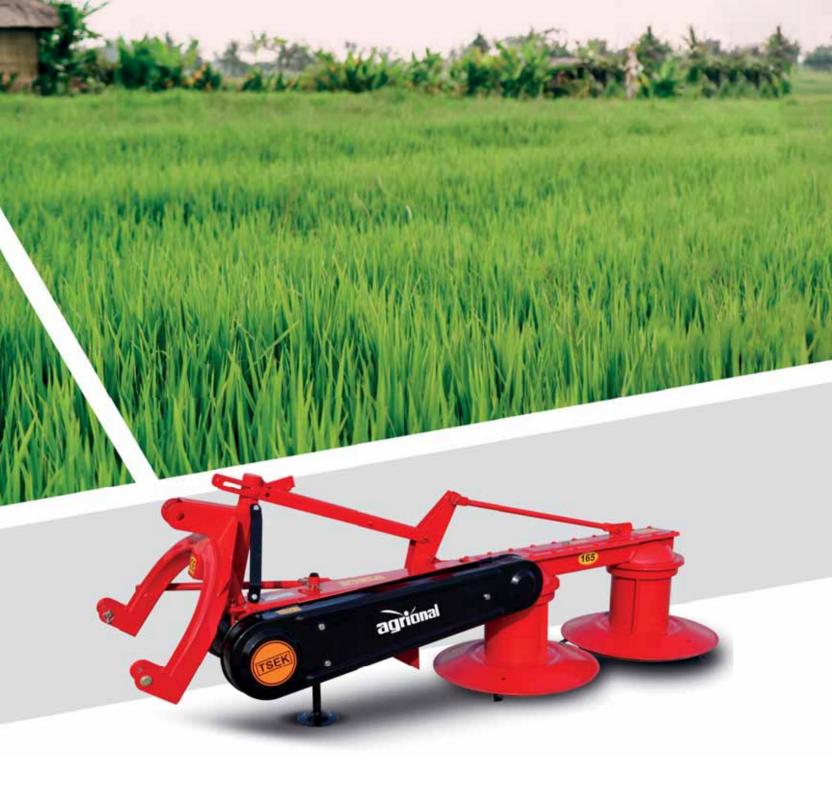

## **ROTARY DRUM MOWER**

Agrional Rotary Drum Mower is used to cut grass, meadow grass, feed plants with blades rotating at a high speed existing on both of the 2 drums rotating reversely to each other. With the advantage of adjustable cutting height and the high quality of the cutting height, the nutrient values of the plant are preserved and drying is made possible in a short time.

| Model      | Drum<br>Quantity | Working<br>Width | Number Of<br>Blades | Weight | Required<br>Power |
|------------|------------------|------------------|---------------------|--------|-------------------|
|            | pcs              | cm               | pcs                 | kg     | hp                |
| AG-DRM 125 | 2                | 125              | 6-8                 | 260    | 25-30             |
| AG-DRM 145 | 2                | 145              | 6-8                 | 300    | 25-30             |
| AG-DRM 165 | 2                | 165              | 6-8                 | 370    | 30-35             |
| AG-DRM 195 | 2                | 195              | 6-8                 | 430    | 45-50             |
| AG-DRM 250 | 4                | 250              | 12-16               | 450    | 50-60             |