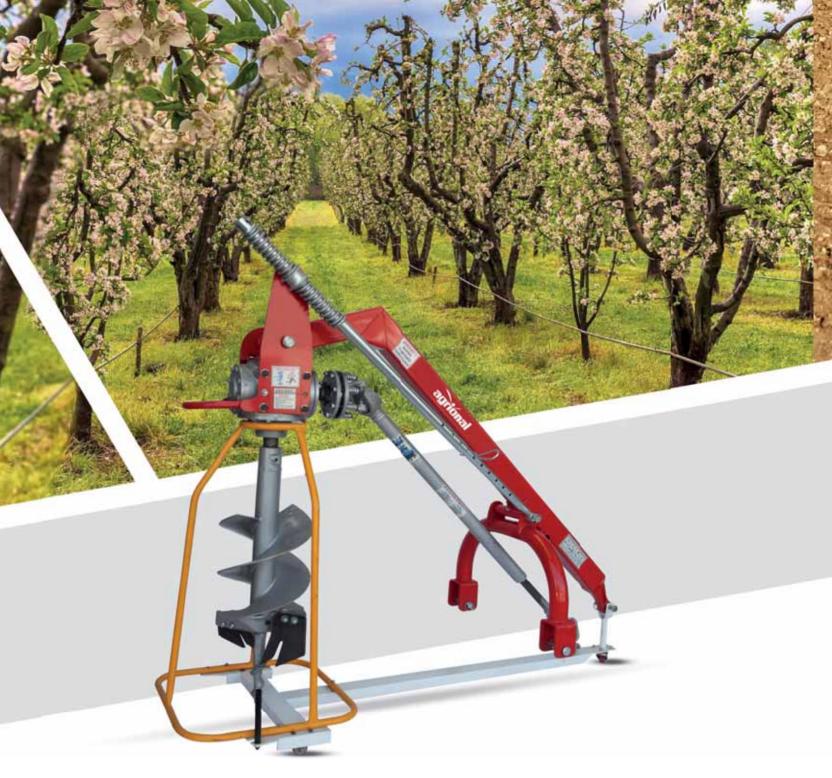

## HOLE DIGGER

Agrional Post Hole digger is attached to tractor with three point linkage system and controlled by tractor's top link. Hole digger is used for digging holes for posts, fencing, young trees and etc. Also it can be used for lifting and carrying of loads after disassembling of gearbox and auger.