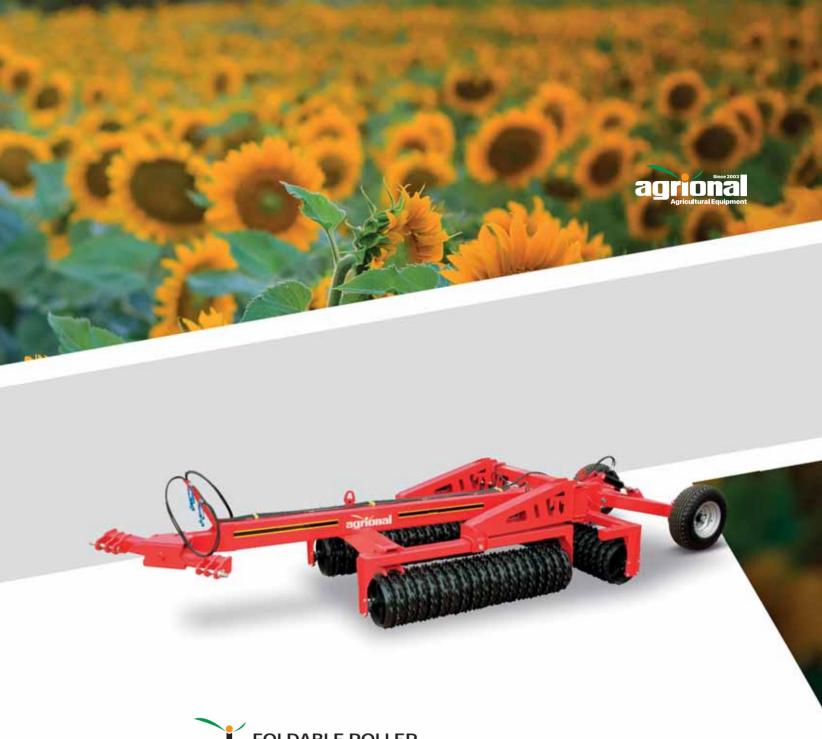

## FOLDABLE ROLLER

 $AG\text{-}FR\ series\ rollers\ are\ especially\ suitable\ for\ additional\ pre-sowing\ soil\ processing,\ restoration$ of soil capillarity, crum-bling of clods and surface levelling. They are also suitable for the soil processing after sowing more uniform seed emergence and acceleration of vegetation.

AG-FR has robust design. High-strength refined materials used for crucial nodes to ensure long service life.

Due to minimum of adjusting and lubricating points the operation and subsequent maintenance are very easy steps that anybody can perform. It has self-cleaning steel rings. It ensures A perfect levelling effect and compaction of the fields.