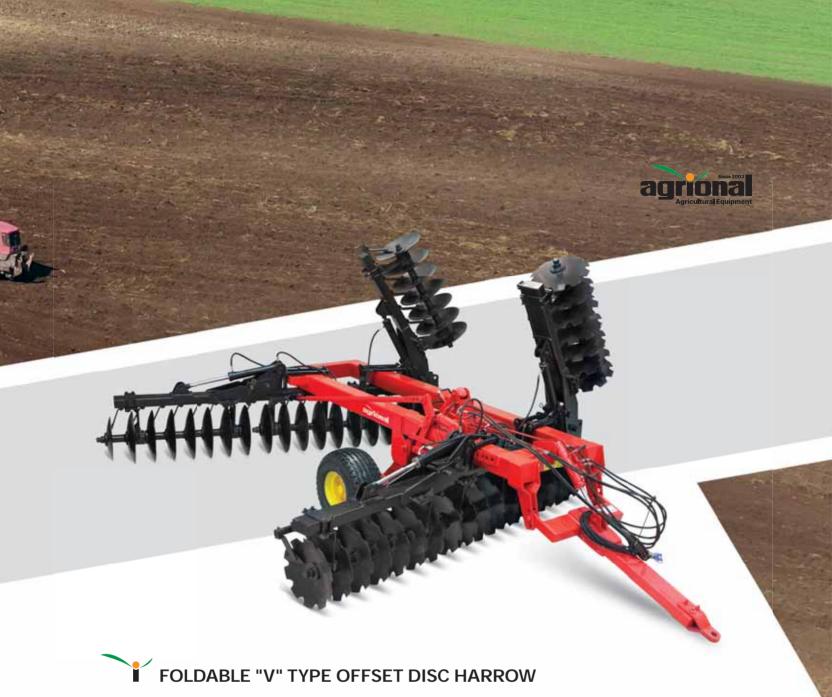

Hydraulic lift foldable v type disc harrow is a trailing type machine which is used to dissect plant residues (corn, sunflower, wheat etc.) and weed; and to break duff layer. It prepares the field directly for planting by harrowless taming without using any other agricultural machine in dry seasons where ploughs can not enter after the harvest and it may be used to tame the soil including intensive humidity as well.

Model LGD KV type offset disc harrows prevents wind and water erosion while ploughing the stubble due to the movement with hydraulic system and having multidirectional movement capacity. It provides the wheel to move on field level by the axle mechanism on the wheel and thereby working depth may be adjusted efficiently. It has a work depth more than soil culvitation machines. It is more economical than other soil cultivation machines with higher operation speed and more work depth. Due to these features, fuel, time, workmanship and spare part costs are less. It reduces the share of soil cultivation within total cost. Hydraulic cylinders are used to carry the tools which have a work width over three meters and to close and open the wings according to the work and road condition. Thereby, it may be carried easily in a folded position in highroads and narrow roads.