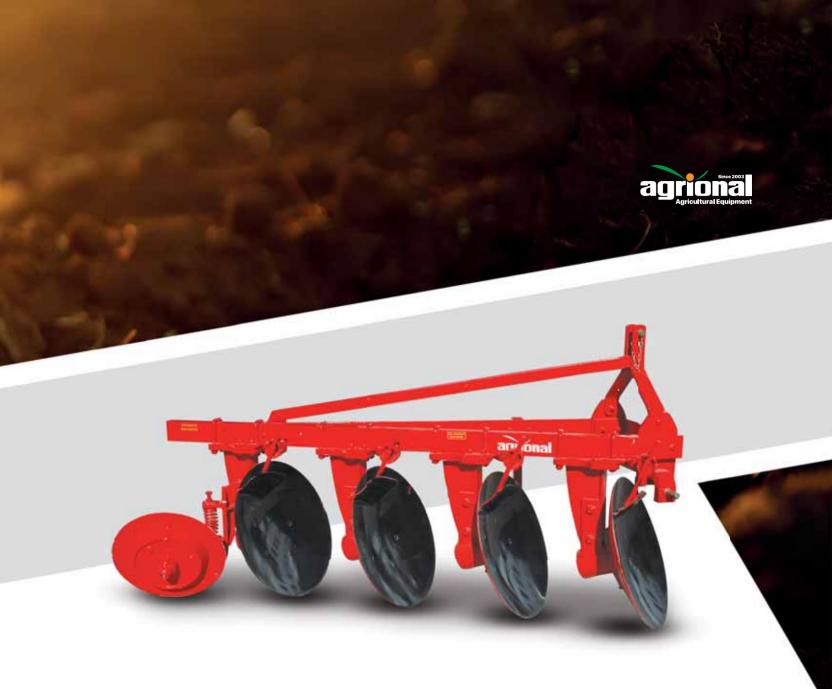

## PROFILE FRAME DISC PLOUGH

Disc Plougs can be produce with 2-3-4-5-6 and 7-8-9-10 discs. It is working easily At stony, rocky and tree roots covered terrains. On Profile chassis owning ploughs is possible to remove the body. Point of structure and construction producing is standard. Disc plough discs are making (way angle) the direction of movement coplanar and according the soil surface (status angle) is making a angle.

| Model    | Disc<br>Quantity | Length | Width | Height | Working<br>Depth | Working<br>Width | Body<br>Range | Disc<br>Diameter | Required<br>Power | Weight |
|----------|------------------|--------|-------|--------|------------------|------------------|---------------|------------------|-------------------|--------|
|          |                  | mm     | mm    | mm     | cm               | cm               | cm            | mm               | Нр                | kg     |
| AG-PDP 2 | 2                | 1580   | 1180  | 1300   | 25               | 66               | 53            | 660              | 40-45             | 320    |
| AG-PDP 3 | 3                | 2040   | 1200  | 1300   | 25               | 99               | 53            | 660              | 50-60             | 423    |
| AG-PDP 4 | 4                | 2600   | 1550  | 1300   | 25               | 132              | 53            | 660              | 60-70             | 648    |
| AG-PDP 5 | 5                | 3010   | 1600  | 1300   | 25               | 165              | 53            | 660              | 80-90             | 746    |