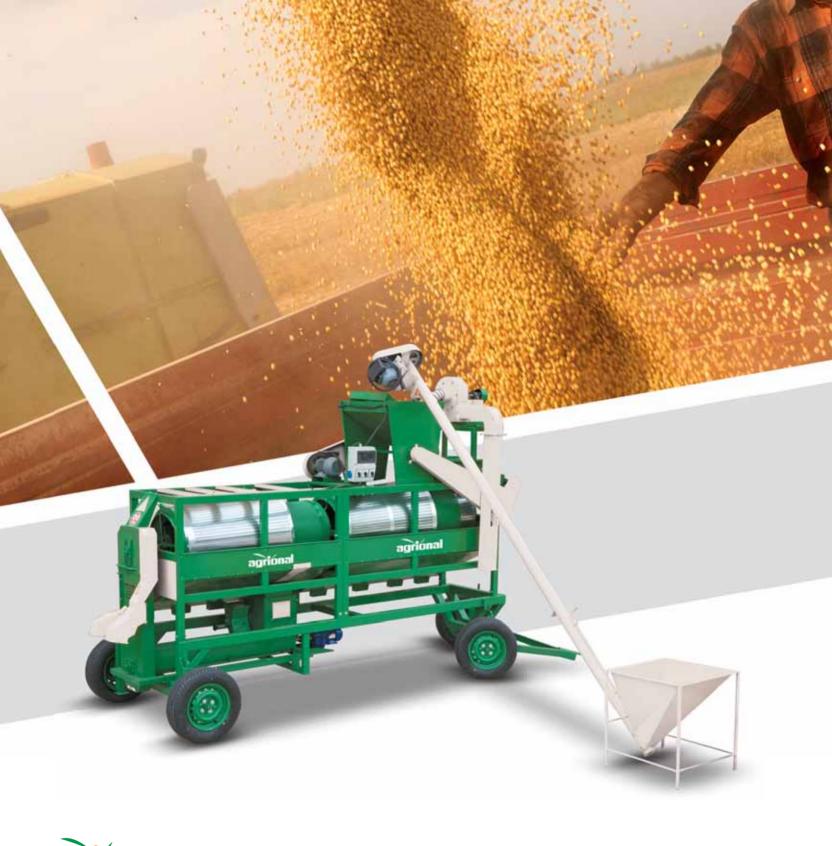

## SEED SELECTOR MOBILE TYPE

Mobile type selector can be carried and operated everywhere also according to prefer 2 or 4 wheeled types can be provided. According to prefer drugging system can be assembled to all types.

| Model  | Capacity | Empty<br>Weight | Total<br>Weight | Loading<br>Volume | Axle | Tire<br>Quantity | Standard Tire | Standard<br>Rim | Box<br>Length | Box<br>Width | Box<br>Height | External<br>Height | Total<br>Length |
|--------|----------|-----------------|-----------------|-------------------|------|------------------|---------------|-----------------|---------------|--------------|---------------|--------------------|-----------------|
|        | ton      | ton             | ton             | m³                |      | pcs              |               |                 | mt            | mt           | mt            | mt                 | mt              |
| AG-SSM | 6        | 2               | 8               | 14,40             | 2    | 4                | 12,5/80-15,3  | 9,5x15,3        | 4             | 2,4          | 0,60          | 0,90               | 5,75            |