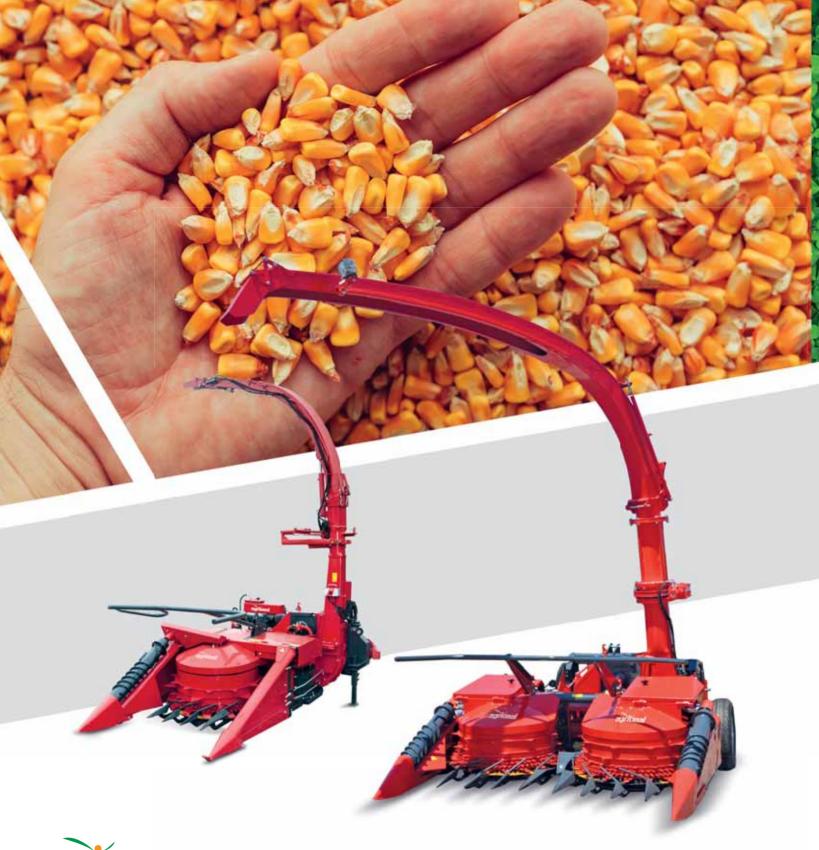

## MAIZE CHOPPER BIG DRUM

Corn Silage Independent from Rowî has a working width of 1,25m. and with its cutter and feeder drum it can chop two rows of maize at one pass. One of the most important specification of the machine is its foldable chassis. The chassis can be folded so that the machine stays behind of the tractor. By driving backwards the machine can open a way in the middle of the field in order to decrease the number of turns on the field and decrease the fuel consumption of tractor.