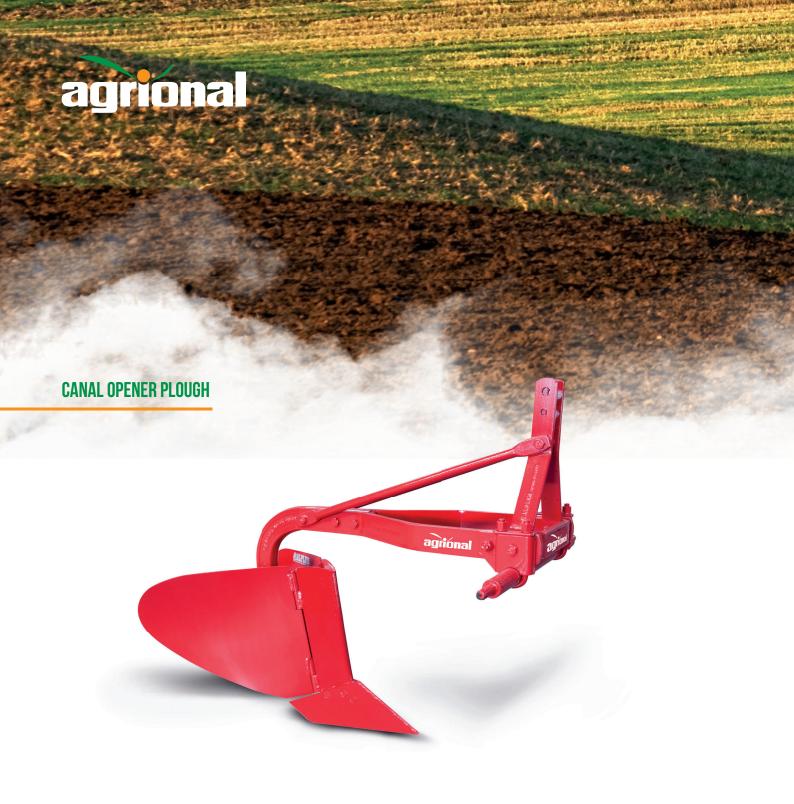

Reinforced body and special design frame.Easy and effortless adjustable furrow width. Ability to open deep and wide furrow at one pass. Indispensable assistant for irrigation and drainage work.

We reserve the right to make changes and / or improvements in designs & dimensions without notice and without incurring obligation.