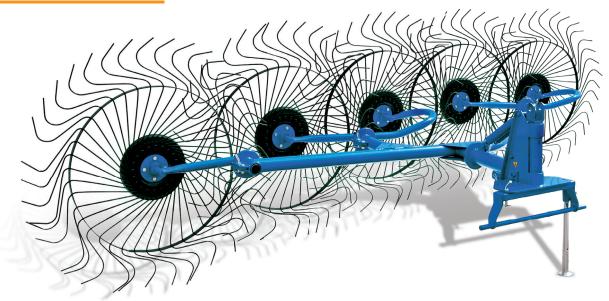

## **MOUNTED HAY RAKE**

| Model    | Number<br>Of Drums | Width<br>(cm) | Length (cm) | Working<br>Wodth (cm) | Number Of<br>Springs | Required Power<br>(hp) | Weight (kg) | Weight |
|----------|--------------------|---------------|-------------|-----------------------|----------------------|------------------------|-------------|--------|
| AG-WHR 4 | 4                  | 210           | 400         | 220-260               | 160                  | 30-50                  | 165         | 1290   |
| AG-WHR 5 | 5                  | 230           | 450         | 260-300               | 200                  | 40-60                  | 210         | 1290   |