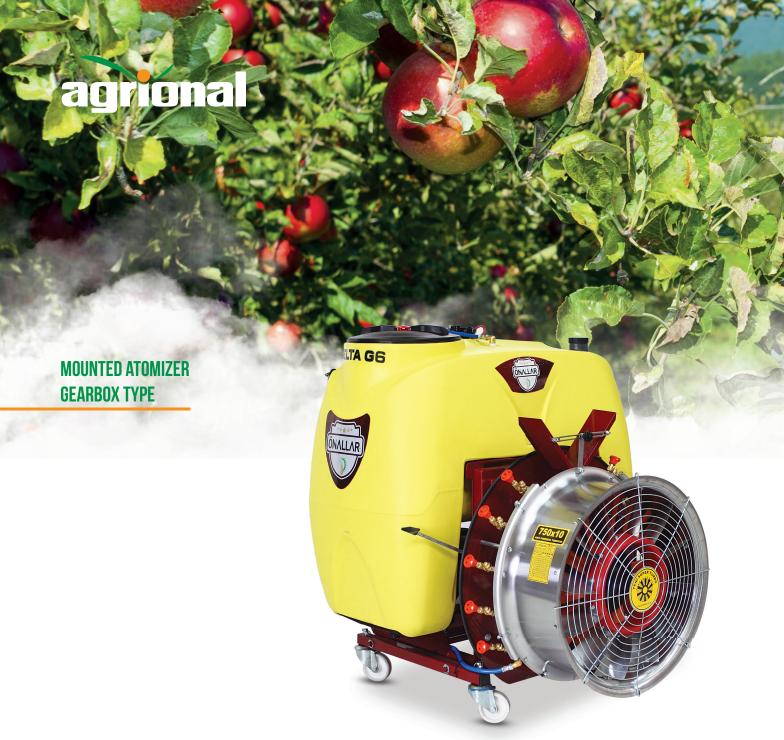

Fast filling
Control that provides homogeneous and precise spraying norm
Spraying pump with 4 membranes having the best performance
Filter system with check valve that can be cleaned easily
Modular chassis that is produced from high quality material with robotic welding
Atomizer nozzle with adjustable spray angle and drop stopping feature
Fan protection wire designed to prevent possible accidents
Clean water tank independent from main tank
Tank washing system that allows the tank to be washed after spraying
Transmission that eliminates power loss and provides gradual transfer from pump to fan
Caps that provide direction during operation