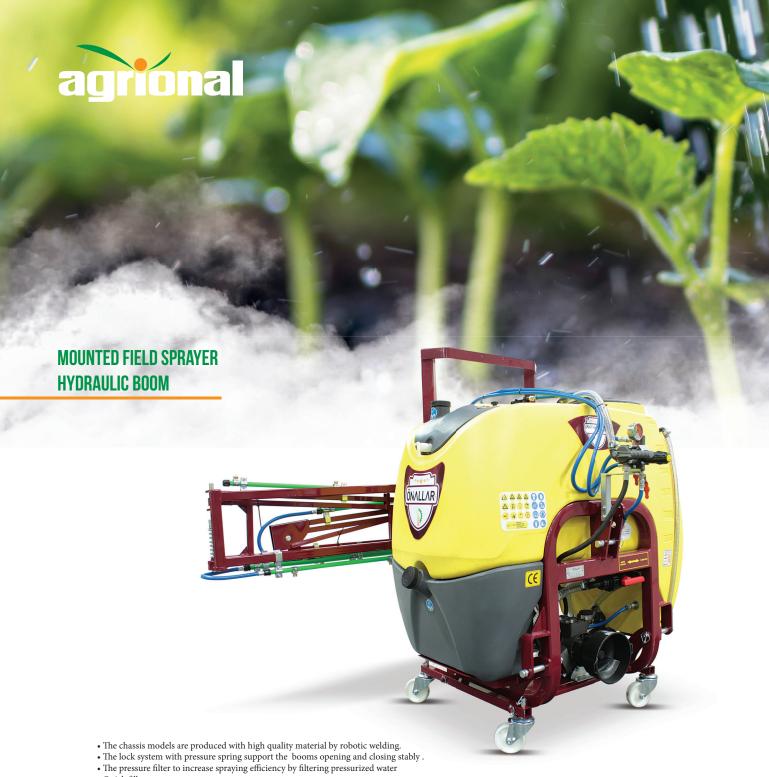

- The pressure filter to increase spraying efficiency by filtering pressurized w
  Quick fill up
  Clean water tank independent from main tank
  The tank cleaning system that allows the tank to be washed after spraying.
  Cleanable filter system,
  4 membrane spraying pump with best performance,
  Long lasting and cleanable nozzle,

| Specification<br>(unit) | Material of<br>Tank | Capacity<br>of Tank<br>(Lt) | Pump<br>Model<br>(Piston<br>Membrane) | Pump<br>Flow (I/<br>dk) | Pump<br>Pressure<br>(bar) | Control<br>Panel | Work<br>Width<br>(m) | Nozzle<br>Type             | Number<br>of<br>Nozzles<br>(number) | Distance<br>Between<br>Nozzles<br>(cm) | Boom<br>Height Ad-<br>justment | Boom's<br>Folding<br>Adjustment | Required<br>Tractor<br>Power<br>(HP) | Operating<br>Speed (r/<br>min) | Weight<br>(kg) | Length<br>(cm) | Width<br>(cm) | Height<br>(cm) |
|-------------------------|---------------------|-----------------------------|---------------------------------------|-------------------------|---------------------------|------------------|----------------------|----------------------------|-------------------------------------|----------------------------------------|--------------------------------|---------------------------------|--------------------------------------|--------------------------------|----------------|----------------|---------------|----------------|
| DELTA B4                | polyethylene        | 400                         | C96                                   | 96                      | 50                        | OSR 50-3         | 12                   | Conical<br>brass<br>nozzle | 25                                  | 50                                     | Hydraulic                      | Manual                          | 40                                   | 540                            | 226            | 135            | 100           | 217            |
| DELTA B6                | polyethylene        | 600                         | C96                                   | 96                      | 50                        | OSR 50-3         | 12                   |                            | 25                                  | 50                                     | Hydraulic                      | Manual                          | 40                                   | 540                            | 250            | 135            | 100           | 217            |
| DELTA B8                | polyethylene        | 800                         | C96                                   | 96                      | 50                        | OSR 50-3         | 12                   |                            | 25                                  | 50                                     | Hydraulic                      | Manual                          | 40                                   | 540                            | 274            | 148            | 103           | 217            |
| DELTA B10               | polyethylene        | 1000                        | C96                                   | 96                      | 50                        | OSR 50-3         | 12                   |                            | 25                                  | 50                                     | Hydraulic                      | Manual                          | 40                                   | 540                            | 285            | 148            | 103           | 217            |