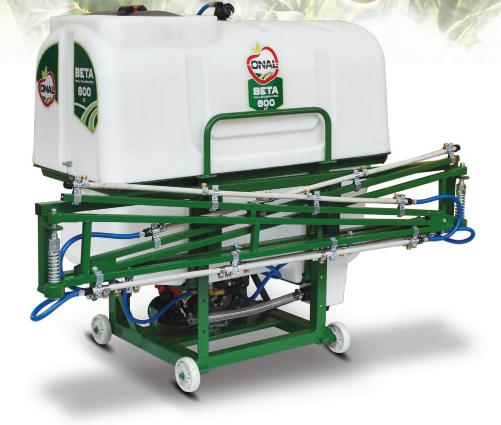

**MOUNTED FIELD SPRAYER STANDARD BOOM** 

reserve the right to make changes and / or improvements in designs & dimensions without notice and without incurring obligation.

The lock system with pressure spring support the booms opening and closing stably .
Long lasting and cleanable nozzle,
3 membrane spraying pump with best performance, there is control panel that provides homogeneous and precise spraying.
Cleanable filter system,
Quick fill up

| Specifica<br>(unit |                  | Capacity<br>of Tank<br>(Lt) | Pump<br>Model<br>(Piston<br>Membrane) | Pump<br>Flow (I/<br>dk) | Pump<br>Pressure<br>(bar) | Control<br>Panel | Work<br>Width<br>(m) | Nozzle<br>Type  | Number<br>of<br>Nozzles<br>(number) | Distance<br>Between<br>Nozzles<br>(cm) | Boom<br>Height Ad-<br>justment | Boom's<br>Folding<br>Adjustment | Required<br>Tractor<br>Power<br>(HP) | Operating<br>Speed (r/<br>min) | Weight<br>(kg) | Length<br>(cm) | Width<br>(cm) | Height<br>(cm) |
|--------------------|------------------|-----------------------------|---------------------------------------|-------------------------|---------------------------|------------------|----------------------|-----------------|-------------------------------------|----------------------------------------|--------------------------------|---------------------------------|--------------------------------------|--------------------------------|----------------|----------------|---------------|----------------|
| BETA SP            | 400 polyethylene | 400                         | C71                                   | 71                      | 50                        | OG 403           | 10                   |                 | 20                                  | 50                                     | Manual                         | Manual                          | 40                                   | 540                            | 145            | 135            | 70            | 135            |
| BETA SP            | 600 polyethylene | 600                         | C71                                   | 71                      | 50                        | OG 403           | 10                   | Conical         | 20                                  | 50                                     | Manual                         | Manual                          | 40                                   | 540                            | 156            | 135            | 70            | 150            |
| BETA SP            | 800 polyethylene | 800                         | C71                                   | 71                      | 50                        | OG 403           | 10                   | brass<br>nozzle | 20                                  | 50                                     | Manual                         | Manual                          | 40                                   | 540                            | 202            | 148            | 85            | 156            |
| BETA SP :          | 000 polyethylene | 1000                        | C71                                   | 71                      | 50                        | OG 403           | 10                   |                 | 20                                  | 50                                     | Manual                         | Manual                          | 40                                   | 540                            | 210            | 148            | 85            | 176            |