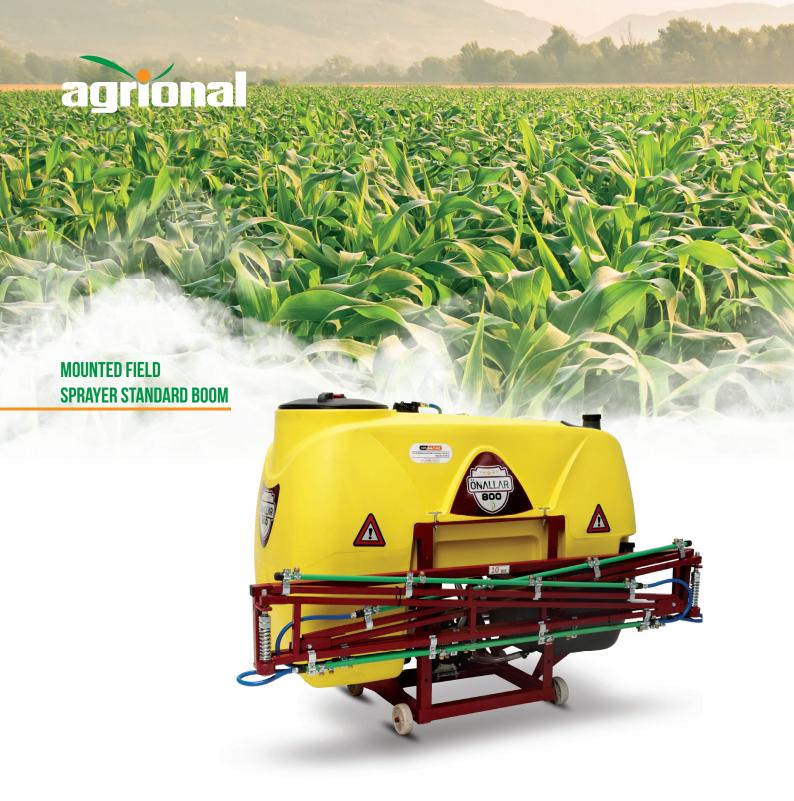

- The chassis models are produced with high quality material by robotic welding.
  The lock system with pressure spring support the booms opening and closing stably .there is control panel that provides homogeneous and precise spraying.

| Sp | pecification<br>(unit) | Material of<br>Tank | Capacity<br>of Tank<br>(Lt) | Pump<br>Model<br>(Piston<br>Membrane) | Pump<br>Flow<br>( I/min) | Pump<br>Pressure<br>(Bar) | Control<br>Panel | Work<br>Width<br>(m) | Nozzle<br>Type             | Number<br>of<br>Nozzles<br>(number) | Distance<br>Between<br>Nozzles<br>(cm) | Boom<br>Height<br>Adjustment | Boom's<br>Folding<br>Adjustment | Required<br>Tractor<br>Power<br>(HP) | Operating<br>Speed<br>(r/min) | Weight<br>(kg) | Length<br>(cm) | Width<br>(cm) | Height<br>(cm) |
|----|------------------------|---------------------|-----------------------------|---------------------------------------|--------------------------|---------------------------|------------------|----------------------|----------------------------|-------------------------------------|----------------------------------------|------------------------------|---------------------------------|--------------------------------------|-------------------------------|----------------|----------------|---------------|----------------|
|    | DELTA A4               | polyethylene        | 400                         | C71                                   | 71                       | 50                        | OG 403           | 10                   |                            | 20                                  | 50                                     | Manual                       | Manual                          | 40                                   | 540                           | 145            | 135            | 75            | 135            |
|    | DELTA A6               | polyethylene        | 600                         | C71                                   | 71                       | 50                        | OG 403           | 10                   | Conical<br>brass<br>nozzle | 20                                  | 50                                     | Manual                       | Manual                          | 40                                   | 540                           | 156            | 135            | 75            | 150            |
|    | DELTA A8               | polyethylene        | 800                         | C71                                   | 71                       | 50                        | OG 403           | 10                   |                            | 20                                  | 50                                     | Manual                       | Manual                          | 40                                   | 540                           | 202            | 148            | 75            | 156            |
| [  | DELTA A10              | polyethylene        | 1000                        | C71                                   | 71                       | 50                        | OG 403           | 10                   |                            | 20                                  | 50                                     | Manual                       | Manual                          | 40                                   | 540                           | 210            | 148            | 75            | 176            |