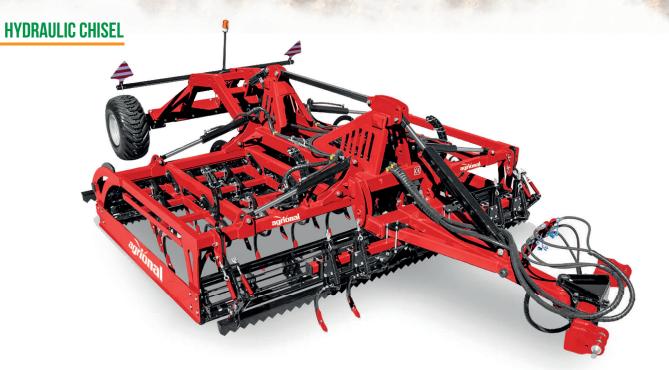

The machine has powerful tines working down to 30-40-45-50-55-60 cm depths. You benefit from a spacious frame construction offering impressive mixing capabilities. It is the ideal tine tiller for those looking for high quality working results, performance and durability.

| Model                           | Number of<br>Tines | Working<br>Depth (cm) | Working<br>Width (cm) | Weight (kg) | Required<br>Power (hp) |
|---------------------------------|--------------------|-----------------------|-----------------------|-------------|------------------------|
| AG-HTT 30<br>Fixed              | 30                 | 30                    | 340                   | 2025        | 90-100                 |
| AG-HTT 40<br>Foldable           | 40                 | 40                    | 440                   | 3100        | 135-150                |
| AG-HTT 40<br>Trailed , Foldable | 40                 | 40                    | 440                   | 4200        | 135-150                |
| AG-HTT 45<br>Trailed , Foldable | 45                 | 45                    | 490                   | 4700        | 140-160                |
| AG-HTT 50<br>Trailed , Foldable | 50                 | 50                    | 540                   | 5200        | 160-170                |
| AG-HTT 55<br>Trailed , Foldable | 55                 | 55                    | 590                   | 5750        | 170-180                |
| AG-HTT 60<br>Trailed , Foldable | 60                 | 60                    | 640                   | 6400        | 200-250                |