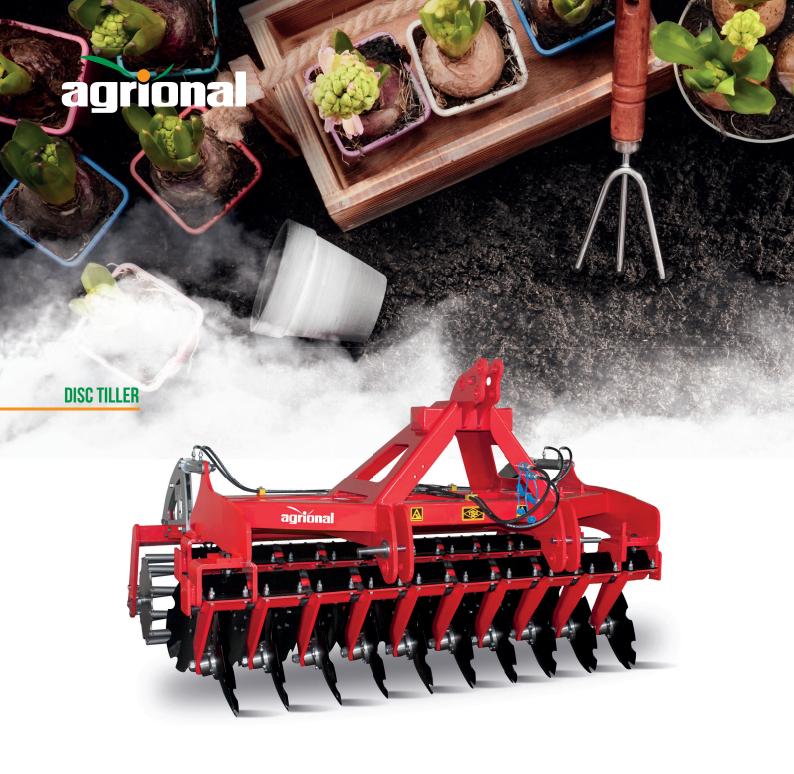

Disc Tiller is built strong with a sturdy frame and high quality materials. It is used to chop and incorporate stubble into the soil, which speeds up the decomposition of stubble and puts nutrients back into the ground. It is also used to incorporate product and chop out weeds