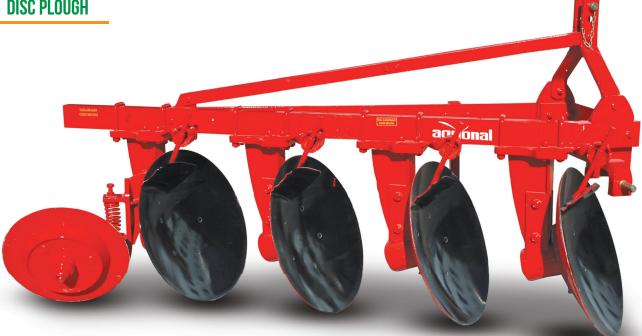

Disc Plougs can be produce with 2-3-4-5-6 and 7-8-9-10 discs. It is working easily At stony, rocky and tree roots covered terrains. On Profile chassis owning ploughs is possible to remove the body. Point of structure and construction producing is standard. Disc plough discs are making (way angle) the direction of movement coplanar and according the soil surface (status angle) is making a angle.

| Model    | Disc<br>Quantity | Length<br>(mm) | Width<br>(mm) | Height<br>(mm) | Working<br>Depth<br>(cm) | Working<br>Width<br>(cm) | Body<br>Range<br>(cm) | Disc<br>Diameter<br>(mm) | Required<br>Power<br>(Hp) | Weight<br>(kg) |
|----------|------------------|----------------|---------------|----------------|--------------------------|--------------------------|-----------------------|--------------------------|---------------------------|----------------|
| AG-PDP 2 | 2                | 1580           | 1180          | 1300           | 25                       | 66                       | 53                    | 660                      | 40-45                     | 320            |
| AG-PDP 3 | 3                | 2040           | 1200          | 1300           | 25                       | 99                       | 53                    | 660                      | 50-60                     | 395            |
| AG-PDP 4 | 4                | 2600           | 1550          | 1300           | 25                       | 132                      | 53                    | 660                      | 60-70                     | 560            |
| AG-PDP 5 | 5                | 3010           | 1600          | 1300           | 25                       | 165                      | 53                    | 660                      | 80-90                     | 700            |